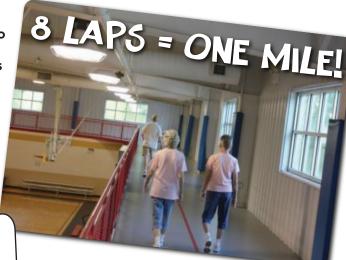

6:00am - 9:00pm **Monday-Friday:** Saturday: 7:00am - 8:00pm **Sunday:** 1:00pm - 5:00pm

**Rocky Hollow Annual Facility Pass** \$25/ \$12 Senior Citizen (55) Daily Pass: \$4. Kids Under 16 are Free

Membership **Includes Access to** Walking Track & **Basketball Courts** 