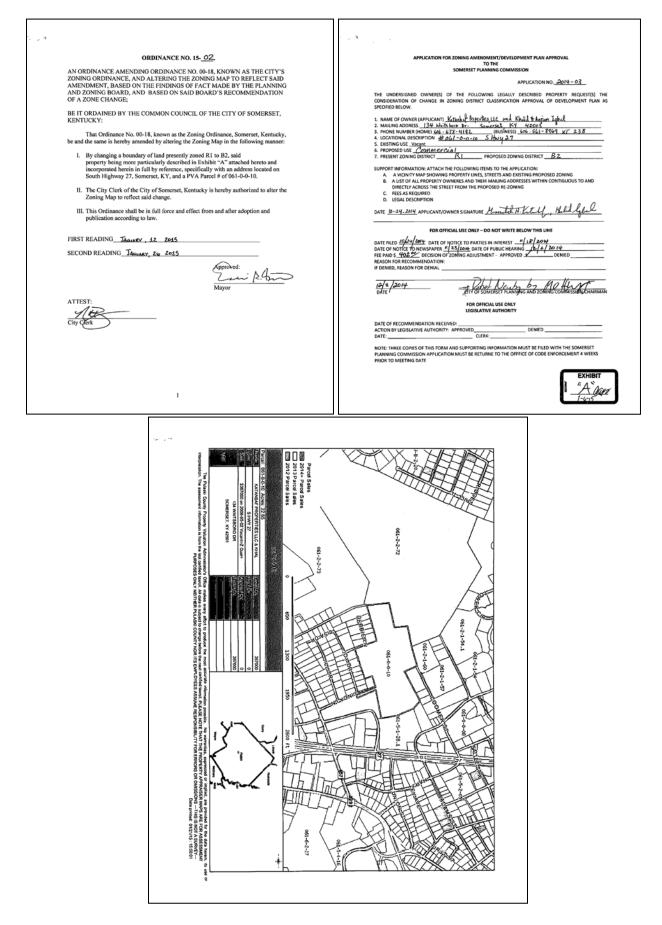

Second reading was given the following Ordinance No. 15-01:

|                    | ORDINANCE NO. 15-01                                                                                                                                                                                                                                                                                  |
|--------------------|------------------------------------------------------------------------------------------------------------------------------------------------------------------------------------------------------------------------------------------------------------------------------------------------------|
| ZONI<br>AME<br>AND | RDINANCE AMENDING ORDINANCE NO. 00-18. KNOWN AS THE CITY'S<br>ING ORDINANCE, AND ALTERING THE ZONING MAP TO REFLECT SAID<br>NDMENT, BASED ON THE FINDINGS OF FACT MADE BY THE PLANNING<br>ZONING BOARD, AND BASED ON SAID BOARD'S RECOMMENDATION<br>ZONE CHANGE:                                     |
|                    | ORDAINED BY THE COMMON COUNCIL OF THE CITY OF SOMERSET,<br>FUCKY:                                                                                                                                                                                                                                    |
| be an              | That Ordinance No. 00-18, known as the Zoning Ordinance, Somerset, Kentucky,<br>d the same is hereby amended by altering the Zoning Map in the following manner:                                                                                                                                     |
| I.                 | By changing a boundary of land presently zoned R1 to B2, said<br>property being more particularly described in Exhibit "A" attached hereto and<br>incorporated herein in full by reference, specifically with an address located on<br>Bogle Street, Somerset, KY, and a PVA Parcet # of 061-2-1-69. |
| 11.                | . The City Clerk of the City of Somerset, Kentucky is hereby authorized to alter the<br>Zoning Map to reflect said change.                                                                                                                                                                           |
| п                  | <ol> <li>This Ordinance shall be in full force and effect from and after adoption and<br/>publication according to law.</li> </ol>                                                                                                                                                                   |
| FIRS               | TREADING JANNARY 12, 2015                                                                                                                                                                                                                                                                            |
| SECO               | DND READING JANNARY, 26 , 2015                                                                                                                                                                                                                                                                       |
|                    | Mayor                                                                                                                                                                                                                                                                                                |
| ATTI               | EST:                                                                                                                                                                                                                                                                                                 |
| City               |                                                                                                                                                                                                                                                                                                      |
|                    |                                                                                                                                                                                                                                                                                                      |
|                    |                                                                                                                                                                                                                                                                                                      |
|                    |                                                                                                                                                                                                                                                                                                      |
|                    | 1                                                                                                                                                                                                                                                                                                    |
|                    |                                                                                                                                                                                                                                                                                                      |

Mr. Wheeldon moved to approve the above Ordinance No. 15-01 on its second reading changing the zoning from R-1 to B-2. Coomer Street 061-2-1-69. Mr. J. Eastham seconded the motion. Upon roll call the following Council Members voted "Aye": Mr. Burdine, Mrs. Stringer, Mr. Wheeldon, Mr. J. Eastham, Mr. Girdler, Mr. New, Mrs. Hunley, Mr. Minton, Mr. Bourne, and Mr. T. Eastham.

## Second reading was given the following Ordinance No. 15-02:

Mrs. Stringer moved to approve the above Ordinance No. 15-02 on its second reading changing the zoning from R-1 to B-2. South Highway 27 061-0-0-10. Mr. Burdine seconded the motion. Upon roll call the following Council Members voted "Aye": Mr. Burdine, Mrs. Stringer, Mr. Wheeldon, Mr. J. Eastham, Mr. Girdler, Mr. New, Mrs. Hunley, Mr. Minton, Mr. Bourne, and Mr. T. Eastham.