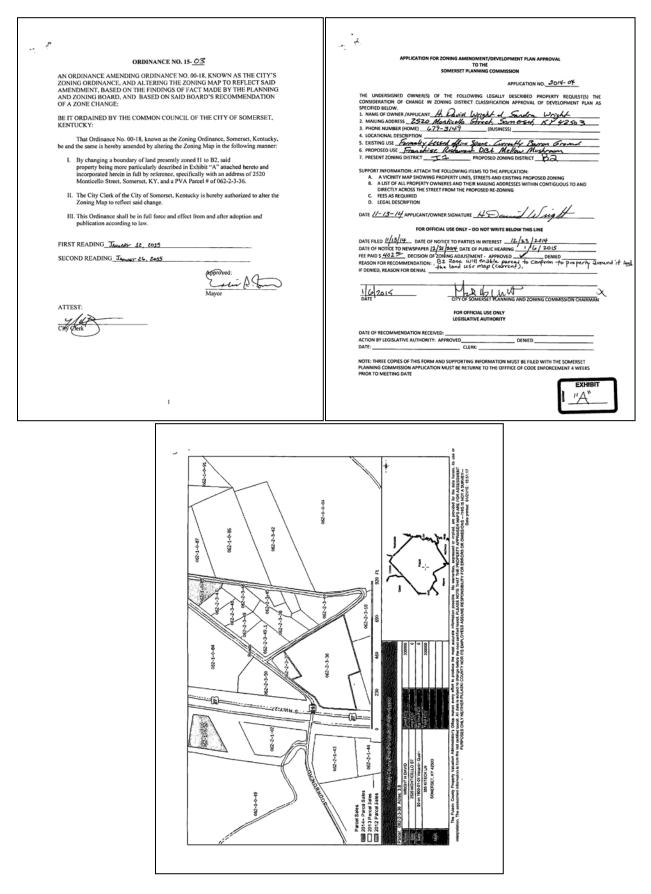

Second reading was given the following Ordinance No. 15-03:

Mr. Wheeldon moved to approve the above Ordinance No. 15-03 on its second reading changing the zoning from I-1 to B-2. Monticello Street 062-2-3-36 (Mellow Mushroom). Mr. T. Eastham seconded the motion. Upon roll call the following Council Members voted "Aye": Mr. Burdine, Mrs. Stringer, Mr. Wheeldon, Mr. J. Eastham, Mr. Girdler, Mr. New, Mrs. Hunley, Mr. Minton, Mr. Bourne, and Mr. T. Eastham.